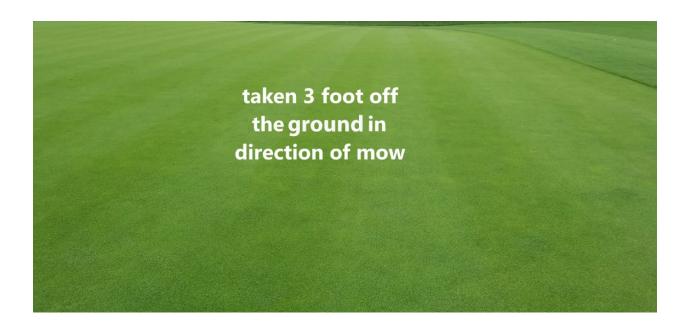

You will submit a total of eight (8) photos.

1. One close up picture using a prism gauge.

Correct view:

Incorrect view:

2. A second picture view must be taken 3 feet off the ground in direction of the mow.