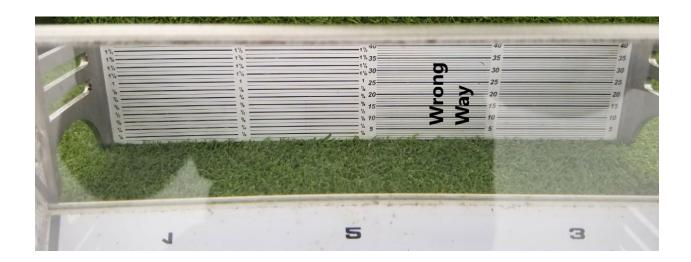

You will submit a total of eight (8) photos.

1. One close up picture using a prism gauge.

Correct view:

Incorrect view:

2. A second picture view must be taken 3 feet off the ground in direction of the mow.