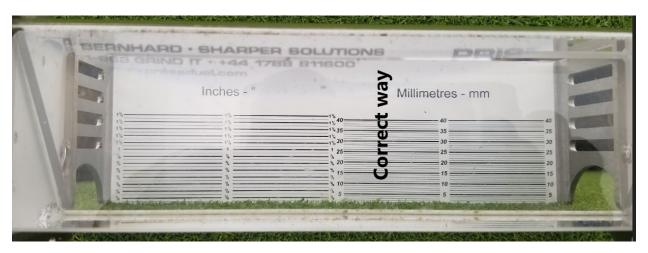

You will submit a total of eight (8) photos.

1. One close up picture using a prism gauge.

Correct view:

Incorrect view:

2. A second picture view must be taken 3 feet off the ground in direction of the mow.

Correct view.

Photos should be submitted to Diana Kern, Manager CTEM Certification and Certificate Programs, at <a href="mailto:dkern@gcsaa.org">dkern@gcsaa.org</a>, at least 7 days prior to your attesting.