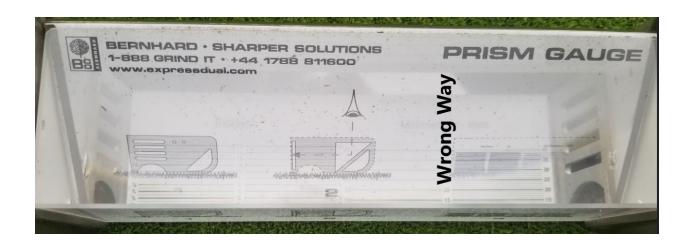

You will submit a total of eight (8) photos.

1. One close up picture using a prism gauge.

Correct view:

Incorrect view:

2. A second picture view must be taken 3 feet off the ground in direction of the mow.